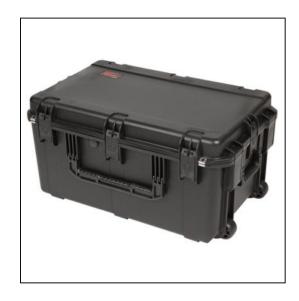

# **Eight 16" Laptops Case - Rolling (Custom)**

## Dimensions

Weight: 33 lbs Internal Length: 29.00 in Internal Width: 18.00 in Internal Height: 14.00 in External Length: 31.52 in External Width: 20.53 in External Height: 15.70 in Lid Height: 2.50 in Bottom Depth: 11.50 in

#### Features

Foam interior fits laptops and accessoriesInjection Molded Case with 2" wide skate wheels and pull handleWaterproof and dust tight design (MIL-C-4150J)Molded-in hingeTrigger release latch systemAmbient pressure equalization valve (MIL-STD-648C)Resistant to UV, solvents, corrosion, fungus (MIL-STD-810F)Resistant to impact damage (MIL-STD-810F)