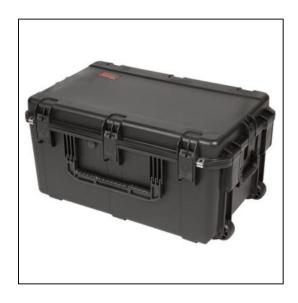

# **Seven 16" Laptops Case - Rolling (Custom)**

Dimensions

Bottom Depth:

### Weight: 33 lbs Internal Length: 29.00 in Internal Width: 18.00 in Internal Height: 14.00 in External Length: 31.52 in External Width: 20.53 in External Height: 15.70 in Lid Height: 2.50 in

11.50 in

#### Features

Foam interior fits laptops and accessoriesInjection Molded Case with 2" wide skate wheels and pull handleWaterproof and dust tight design (MIL-C-4150J)Molded-in hingeTrigger release latch systemAmbient pressure equalization valve (MIL-STD-648C)Resistant to UV, solvents, corrosion, fungus (MIL-STD-810F)Resistant to impact damage (MIL-STD-810F)