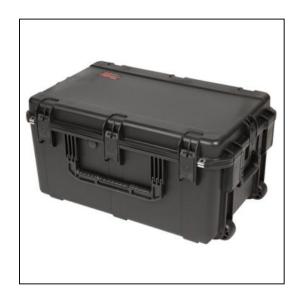

# Six 16" Laptops Case - Rolling (Custom)

#### Weight: 33 lbs Internal Length: 29.00 in Internal Width: 18.00 in Internal Height: 14.00 in External Length: 31.52 in External Width: 20.53 in External Height: 15.70 in Lid Height: 2.50 in

11.50 in

#### Features

Foam interior fits laptops and accessoriesInjection Molded Case with 2" wide skate wheels and pull handleWaterproof and dust tight design (MIL-C-4150J)Molded-in hingeTrigger release latch systemAmbient pressure equalization valve (MIL-STD-648C)Resistant to UV, solvents, corrosion, fungus (MIL-STD-810F)Resistant to impact damage (MIL-STD-810F)