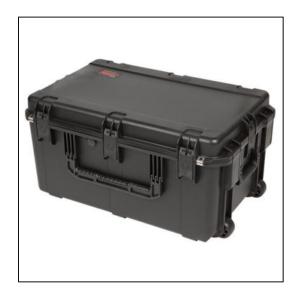

## Five 16" Laptops Case - Rolling (Custom)

| Dimensions       |           |
|------------------|-----------|
| Weight:          | 33.00 lbs |
| Internal Length: | 29.00 in  |
| Internal Width:  | 18.00 in  |
| Internal Height: | 14.00 in  |
| External Length: | 31.52 in  |
| External Width:  | 20.53 in  |
| External Height: | 15.70 in  |
| Lid Height:      | 2.50 in   |
| Bottom Depth:    | 11.50 in  |

## Features

Foam interior fits laptops and accessoriesInjection Molded Case with 2" wide skate wheels and pull handleWaterproof and dust tight design (MIL-C-4150J)Molded-in hingeTrigger release latch systemAmbient pressure equalization valve (MIL-STD-648C)Resistant to UV, solvents, corrosion, fungus (MIL-STD-810F)Resistant to impact damage (MIL-STD-810F)