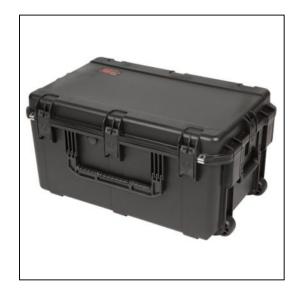

# Five 16" Laptops Case - Rolling (Custom)

## Dimensions

Weight: 33 lbs Internal Length: 29.00 in Internal Width: 18.00 in Internal Height: 14.00 in External Length: 31.52 in External Width: 20.53 in External Height: 15.70 in Lid Height: 2.50 in Bottom Depth: 11.50 in

#### Features

Foam interior fits laptops and accessoriesInjection Molded Case with 2" wide skate wheels and pull handleWaterproof and dust tight design (MIL-C-4150J)Molded-in hingeTrigger release latch systemAmbient pressure equalization valve (MIL-STD-648C)Resistant to UV, solvents, corrosion, fungus (MIL-STD-810F)Resistant to impact damage (MIL-STD-810F)