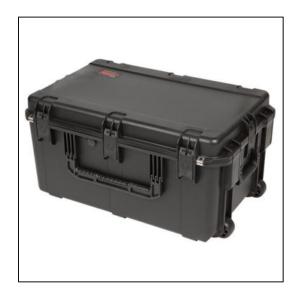

# Ten 14" Laptops Case - Rolling (Custom)

### **Features**

Foam interior fits laptops and accessoriesInjection Molded Case with 2" wide skate wheels and pull handleWaterproof and dust tight design (MIL-C-4150J)Molded-in hingeTrigger release latch systemAmbient pressure equalization valve (MIL-STD-648C)Resistant to UV, solvents, corrosion, fungus (MIL-STD-810F)Resistant to impact damage (MIL-STD-810F)