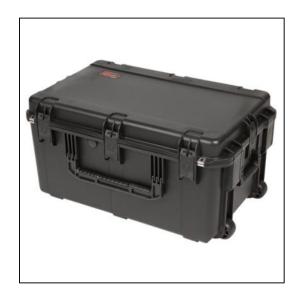

## Ten 14" Laptops Case - Rolling (Custom)

| Dimensions       |           |
|------------------|-----------|
| Weight:          | 33.00 lbs |
| Internal Length: | 29.00 in  |
| Internal Width:  | 18.00 in  |
| Internal Height: | 14.00 in  |
| External Length: | 31.52 in  |
| External Width:  | 20.53 in  |
| External Height: | 15.70 in  |
| Lid Height:      | 2.50 in   |
| Bottom Depth:    | 11.50 in  |

## Features

Foam interior fits laptops and accessoriesInjection Molded Case with 2" wide skate wheels and pull handleWaterproof and dust tight design (MIL-C-4150J)Molded-in hingeTrigger release latch systemAmbient pressure equalization valve (MIL-STD-648C)Resistant to UV, solvents, corrosion, fungus (MIL-STD-810F)Resistant to impact damage (MIL-STD-810F)