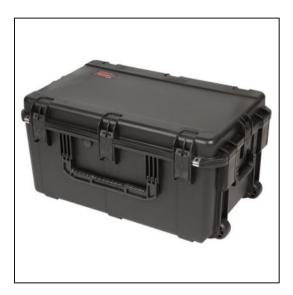

| Dimensions       |          |
|------------------|----------|
| Weight:          | 33 lbs   |
| Internal Length: | 29.00 in |
| Internal Width:  | 18.00 in |
| Internal Height: | 14.00 in |
| External Length: | 31.52 in |
| External Width:  | 20.53 in |
| External Height: | 15.70 in |
| Lid Height:      | 2.50 in  |
| Bottom Depth:    | 11.50 in |
|                  |          |

## Features

Foam interior fits laptops and accessoriesInjection Molded Case with 2" wide skate wheels and pull handleWaterproof and dust tight design (MIL-C-4150J)Molded-in hingeTrigger release latch systemAmbient pressure equalization valve (MIL-STD-648C)Resistant to UV, solvents, corrosion, fungus (MIL-STD-810F)Resistant to impact damage (MIL-STD-810F)