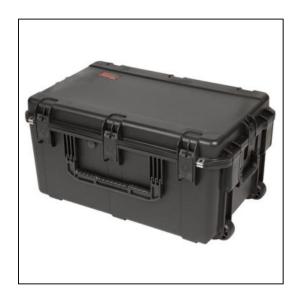

# **Twelve 12" Laptops Case - Rolling (Custom)**

Dimensions

Bottom Depth:

## Weight: 33 lbs Internal Length: 29.00 in Internal Width: 18.00 in Internal Height: 14.00 in External Length: 31.52 in External Width: 20.53 in External Height: 15.70 in Lid Height: 2.50 in

11.50 in

## Features

Foam interior fits laptops and accessoriesInjection Molded Case with 2" wide skate wheels and pull handleWaterproof and dust tight design (MIL-C-4150J)Molded-in hingeTrigger release latch systemAmbient pressure equalization valve (MIL-STD-648C)Resistant to UV, solvents, corrosion, fungus (MIL-STD-810F)Resistant to impact damage (MIL-STD-810F)