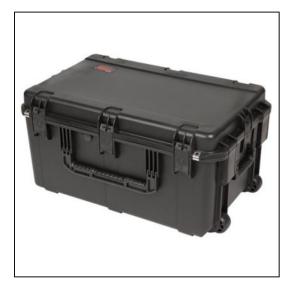

| Dimensions       |           |
|------------------|-----------|
| Weight:          | 33.00 lbs |
| Internal Length: | 29.00 in  |
| Internal Width:  | 18.00 in  |
| Internal Height: | 14.00 in  |
| External Length: | 31.52 in  |
| External Width:  | 20.53 in  |
| External Height: | 15.70 in  |
| Lid Height:      | 2.50 in   |
| Bottom Depth:    | 11.50 in  |
|                  |           |

## Features

Foam interior fits laptops and accessoriesInjection Molded Case with 2" wide skate wheels and pull handleWaterproof and dust tight design (MIL-C-4150J)Molded-in hingeTrigger release latch systemAmbient pressure equalization valve (MIL-STD-648C)Resistant to UV, solvents, corrosion, fungus (MIL-STD-810F)Resistant to impact damage (MIL-STD-810F)