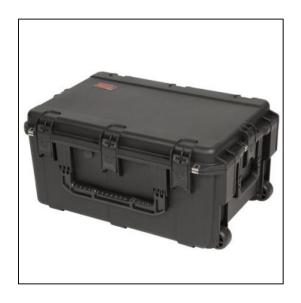

# Four 16" Laptops Case - Rolling (Custom)

#### Dimensions

Weight: 27 lbs Internal Length: 26.08 in Internal Width: 17.00 in Internal Height: 12.00 in External Length: 28.60 in External Width: 20.00 in External Height: 13.65 in Lid Height: 2 in Bottom Depth: 10.00 in

### Features

Foam interior fits laptops and accessoriesInjection Molded Case with 2" wide skate wheels and pull handleWaterproof and dust tight design (MIL-C-4150J)Molded-in hingeTrigger release latch systemAmbient pressure equalization valve (MIL-STD-648C)Resistant to UV, solvents, corrosion, fungus (MIL-STD-810F)Resistant to impact damage (MIL-STD-810F)