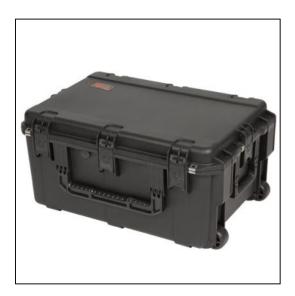

| Dimensions       |          |
|------------------|----------|
| Weight:          | 27 lbs   |
| Internal Length: | 26.08 in |
| Internal Width:  | 17.00 in |
| Internal Height: | 12.00 in |
| External Length: | 28.60 in |
| External Width:  | 20.00 in |
| External Height: | 13.65 in |
| Lid Height:      | 2 in     |
| Bottom Depth:    | 10.00 in |

## Features

Foam interior fits laptops and accessoriesInjection Molded Case with 2" wide skate wheels and pull handleWaterproof and dust tight design (MIL-C-4150J)Molded-in hingeTrigger release latch systemAmbient pressure equalization valve (MIL-STD-648C)Resistant to UV, solvents, corrosion, fungus (MIL-STD-810F)Resistant to impact damage (MIL-STD-810F)