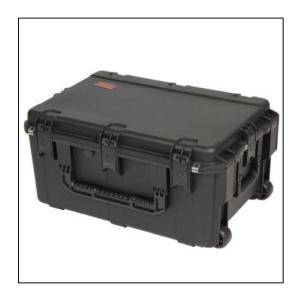

# **Seven 14" Laptops Case - Rolling (Custom)**

#### Dimensions

Weight: 27 lbs Internal Length: 26.08 in Internal Width: 17.00 in Internal Height: 12.00 in External Length: 28.60 in External Width: 20.00 in External Height: 13.65 in Lid Height: 2 in Bottom Depth: 10.00 in

#### Features

Foam interior fits laptops and accessoriesInjection Molded Case with 2" wide skate wheels and pull handleWaterproof and dust tight design (MIL-C-4150J)Molded-in hingeTrigger release latch systemAmbient pressure equalization valve (MIL-STD-648C)Resistant to UV, solvents, corrosion, fungus (MIL-STD-810F)Resistant to impact damage (MIL-STD-810F)