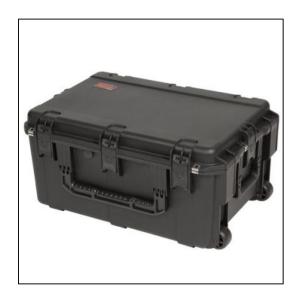

# Nine 12" Laptops Case - Rolling (Custom)

#### Dimensions

Weight: 27 lbs Internal Length: 26.08 in Internal Width: 17.00 in Internal Height: 12.00 in External Length: 28.60 in External Width: 20.00 in External Height: 13.65 in Lid Height: 2 in Bottom Depth: 10.00 in

### Features

Foam interior fits laptops and accessoriesInjection Molded Case with 2" wide skate wheels and pull handleWaterproof and dust tight design (MIL-C-4150J)Molded-in hingeTrigger release latch systemAmbient pressure equalization valve (MIL-STD-648C)Resistant to UV, solvents, corrosion, fungus (MIL-STD-810F)Resistant to impact damage (MIL-STD-810F)