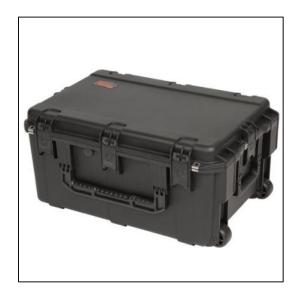

# **Eight 12" Laptops Case - Rolling (Custom)**

#### Dimensions

Weight: 27 lbs Internal Length: 26.08 in Internal Width: 17.00 in Internal Height: 12.00 in External Length: 28.60 in External Width: 20.00 in External Height: 13.65 in Lid Height: 2 in Bottom Depth: 10.00 in

### Features

Foam interior fits laptops and accessoriesInjection Molded Case with 2" wide skate wheels and pull handleWaterproof and dust tight design (MIL-C-4150J)Molded-in hingeTrigger release latch systemAmbient pressure equalization valve (MIL-STD-648C)Resistant to UV, solvents, corrosion, fungus (MIL-STD-810F)Resistant to impact damage (MIL-STD-810F)