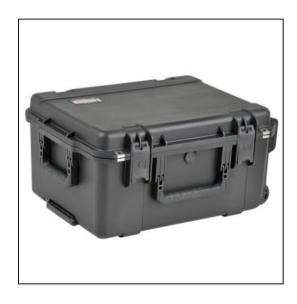

## **Three 14" Laptops Case - Rolling (Custom)**

# Dimensions

Weight: 18 lbs Internal Length: 22 in Internal Width: 13 in 12 in Internal Height: External Length: 24.18 in External Width: 15.52 in External Height: 13.65 in Lid Height: 2.00 in Bottom Depth: 8.00 in

#### Features

Foam interior fits laptops and accessoriesInjection Molded Case with in-line skate wheels and pull handleWaterproof and dust tight design (MIL-C-4150J)Molded-in hingeTrigger release latch systemAmbient pressure equalization valve (MIL-STD-648C)Resistant to UV, solvents, corrosion, fungus (MIL-STD-810F)Resistant to impact damage (MIL-STD-810F)