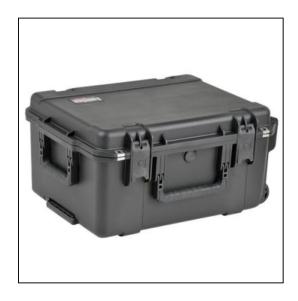

# Four 12" Laptops Case - Rolling (Custom)

# Weight: 18 lbs Internal Length: 20.50 in Internal Width: 15.50 in Internal Height: 10.00 in External Length: 22.92 in External Width: 17.98 in

Dimensions

External Height:

Bottom Depth:

Lid Height: 2.00 in

11.55 in

8.00 in

### Features

Foam interior fits laptops and accessoriesInjection Molded Case with in-line skate wheels and pull handleWaterproof and dust tight design (MIL-C-4150J)Molded-in hingeTrigger release latch systemAmbient pressure equalization valve (MIL-STD-648C)Resistant to UV, solvents, corrosion, fungus (MIL-STD-810F)Resistant to impact damage (MIL-STD-810F)