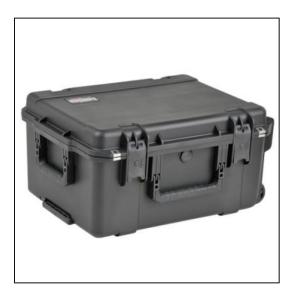

| Dimensions       |           |
|------------------|-----------|
| Weight:          | 18.00 lbs |
| Internal Length: | 20.50 in  |
| Internal Width:  | 15.50 in  |
| Internal Height: | 10.00 in  |
| External Length: | 22.92 in  |
| External Width:  | 17.98 in  |
| External Height: | 11.55 in  |
| Lid Height:      | 2.00 in   |
| Bottom Depth:    | 8.00 in   |
|                  |           |

## Features

Foam interior fits laptops and accessoriesInjection Molded Case with in-line skate wheels and pull handleWaterproof and dust tight design (MIL-C-4150J)Molded-in hingeTrigger release latch systemAmbient pressure equalization valve (MIL-STD-648C)Resistant to UV, solvents, corrosion, fungus (MIL-STD-810F)Resistant to impact damage (MIL-STD-810F)