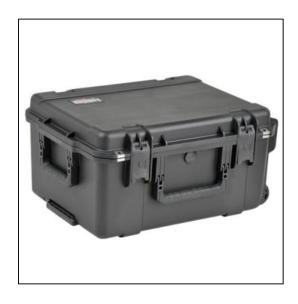

# **Three 12" Laptops Case - Rolling (Custom)**

### Dimensions

18 lbs Weight: Internal Length: 20.50 in Internal Width: 15.50 in Internal Height: 10.00 in External Length: 22.92 in External Width: 17.98 in External Height: 11.55 in Lid Height: 2.00 in Bottom Depth: 8.00 in

#### Features

Foam interior fits laptops and accessoriesInjection Molded Case with in-line skate wheels and pull handleWaterproof and dust tight design (MIL-C-4150J)Molded-in hingeTrigger release latch systemAmbient pressure equalization valve (MIL-STD-648C)Resistant to UV, solvents, corrosion, fungus (MIL-STD-810F)Resistant to impact damage (MIL-STD-810F)