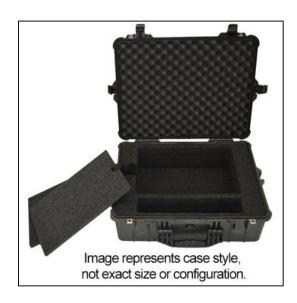

| Dimensions       |          |  |
|------------------|----------|--|
| Weight:          | 6.00 lbs |  |
| Internal Length: | 15.00 in |  |
| Internal Width:  | 10.50 in |  |
| Internal Height: | 6.00 in  |  |
| External Length: | 16.24 in |  |
| External Width:  | 12.94 in |  |
| External Height: | 6.78 in  |  |
| Lid Height:      | 1.75 in  |  |
| Bottom Depth:    | 4.25 in  |  |

## Features

Foam interior fits laptop and accessories Injection Molded Case with molded-in hinges Waterproof and dust tight design (MIL-C-4150J) Trigger release latch system Ambient pressure equalization valve (MIL-STD-648C) Resistant to UV, solvents, corrosion, fungas (MIL-STD-810F) Resistant to impact damage (MIL-STD-810F)