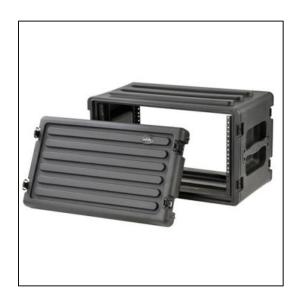

## **SKB 6U Roto Shallow Rack**

## **Dimensions**

Weight: 19.2 lbs Internal Length: 10.5 in Internal Width: 19.00 in Internal Height: 10.50 in External Length: 16.20 in External Width: 22.40 in External Height: 12.60 in Lid Height: in Bottom Depth: in

#### Features

SKB Lifetime WarrantyRecessed latchesRoto-MoldedFront and Rear gasketed coversHeavy duty flush mount handlesInterlocking stacking ribs Rackmount hardware included for secure mounting front or rear Shock absorbing feet