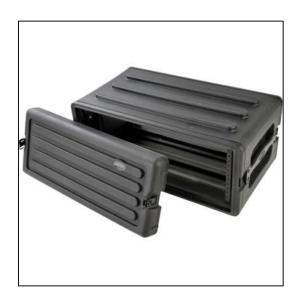

## **SKB 4U Roto Shallow Rack**

#### Features

SKB Lifetime WarrantyRecessed latchesRoto-MoldedFront and Rear gasketed coversHeavy duty flush mount handlesInterlocking stacking ribs Rackmount hardware included for secure mounting front or rear Shock absorbing feet