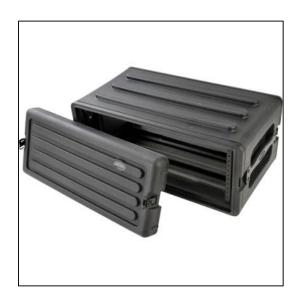

## **SKB 4U Roto Shallow Rack**

#### Features

SKB Lifetime WarrantyRecessed latchesRoto-MoldedFront and Rear gasketed coversHeavy duty flush mount handlesInterlocking stacking ribs Rackmount hardware included for secure mounting front or rear Shock absorbing feet