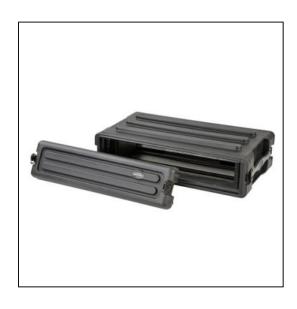

## **SKB 2U Roto Shallow Rack**

### **Dimensions**

Weight: 10.4 lbs Internal Length: 10.5 in Internal Width: 19.00 in Internal Height: 3.50 in External Length: 16.20 in External Width: 22.40 in External Height: 5.50 in Lid Height: in Bottom Depth: in

## **Features**

SKB Lifetime WarrantyRecessed latchesRoto-MoldedFront and Rear gasketed coversHeavy duty flush mount handlesInterlocking stacking ribs Rackmount hardware included for secure mounting front or rear Shock absorbing feet