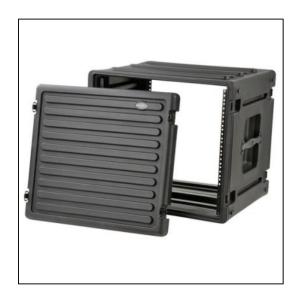

## **Dimensions**

Weight: 29 lbs 17.6 in Internal Length: Internal Width: 19 in 17.5 in Internal Height: External Length: 24 in External Width: 22.4 in External Height: 20.2 in Lid Height: in Bottom Depth: in

## Features

SKB Lifetime WarrantyRecessed latchesRoto-Molded, uni-body constructionFront and Rear gasketed coversHeavy duty flush mount handlesThreaded steel rails (rear rails included) Rackmount hardware included for secure mounting front or rear Shock absorbing feet