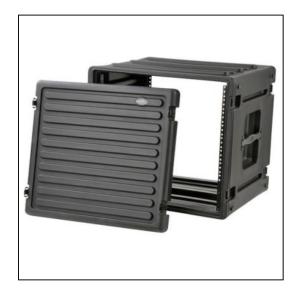

## Features

SKB Lifetime WarrantyRecessed latchesRoto-Molded, uni-body constructionFront and Rear gasketed coversHeavy duty flush mount handlesThreaded steel rails (rear rails included) Rackmount hardware included for secure mounting front or rear Shock absorbing feet