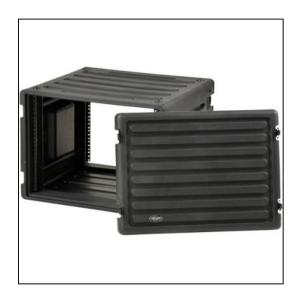

## Features

SKB Lifetime WarrantyRecessed latchesRoto-Molded, uni-body constructionFront and Rear gasketed coversHeavy duty flush mount handlesThreaded steel rails (rear rails included) Rackmount hardware included for secure mounting front or rear Shock absorbing feet