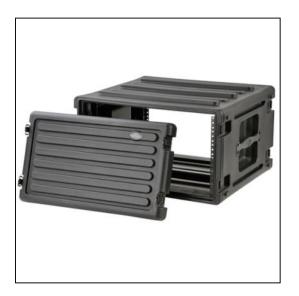

## Features

SKB Lifetime WarrantyRecessed latchesRoto-Molded, uni-body constructionFront and Rear gasketed coversHeavy duty flush mount handlesThreaded steel rails (rear rails included) Rackmount hardware included for secure mounting front or rear Shock absorbing feet