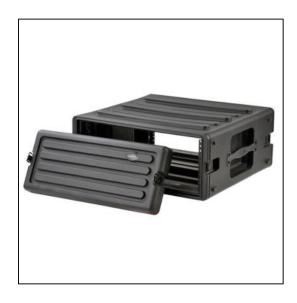

## Features

SKB Lifetime WarrantyRecessed latchesRoto-Molded, uni-body constructionFront and Rear gasketed coversHeavy duty flush mount handlesThreaded steel rails (rear rails included) Rackmount hardware included for secure mounting front or rear Shock absorbing feet