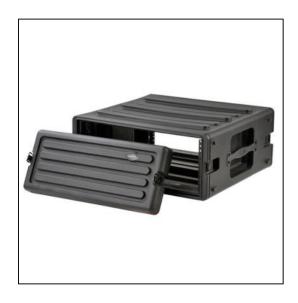

## Features

SKB Lifetime WarrantyRecessed latchesRoto-Molded, uni-body constructionFront and Rear gasketed coversHeavy duty flush mount handlesThreaded steel rails (rear rails included) Rackmount hardware included for secure mounting front or rear Shock absorbing feet