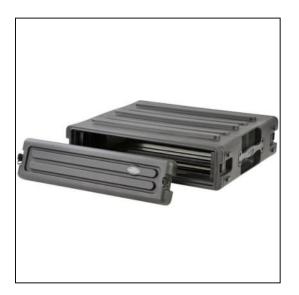

| Dimensions       |         |
|------------------|---------|
| Weight:          | 13 lbs  |
| Internal Length: | 17.6 in |
| Internal Width:  | 19 in   |
| Internal Height: | 3.5 in  |
| External Length: | 24 in   |
| External Width:  | 22.4 in |
| External Height: | 6.2 in  |
| Lid Height:      | in      |
| Bottom Depth:    | in      |

## Features

SKB Lifetime WarrantyRecessed latchesRoto-Molded, uni-body constructionFront and Rear gasketed coversHeavy duty flush mount handlesThreaded steel rails (rear rails included) Rackmount hardware included for secure mounting front or rear Shock absorbing feet