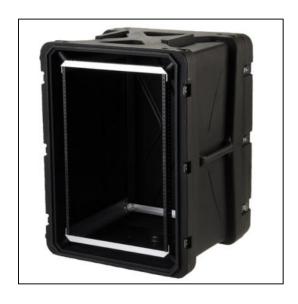

# SKB 20" Deep 16U Roto Shock Rack

## **Dimensions**

Weight: 76.00 lbs Internal Length: 20.00 in Internal Width: 19.00 in Internal Height: 28.00 in External Length: 29.00 in External Width: 27.25 in External Height: 36.60 in Lid Height: 3.25 in Bottom Depth: in

#### Features

Includes rear rails, front and rear lidAdjustable elastomer shock technology Precise level of shock absorption for any load Molded handles provide an easy and secure grasping pointMounting hardware in the racks is easy with the provided hardware