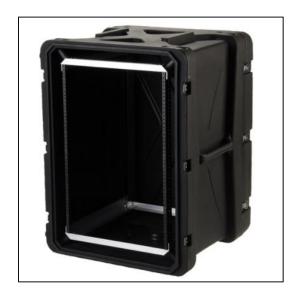

# SKB 20" Deep 16U Roto Shock Rack

## Features

Includes rear rails, front and rear lidAdjustable elastomer shock technology Precise level of shock absorption for any load Molded handles provide an easy and secure grasping pointMounting hardware in the racks is easy with the provided hardware