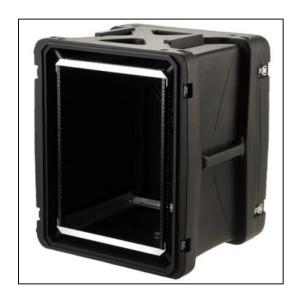

# SKB 20" Deep 14U Roto Shock Rack

## Features

Includes rear rails, front and rear lidAdjustable elastomer shock technology Precise level of shock absorption for any load Molded handles provide an easy and secure grasping pointMounting hardware in the racks is easy with the provided hardware