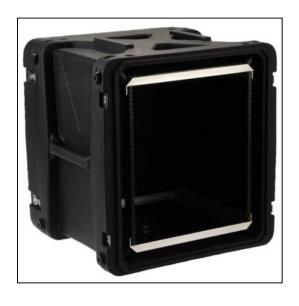

# SKB 20" Deep 12U Roto Shock Rack

### **Dimensions**

Weight: 66.00 lbs Internal Length: 20.00 in Internal Width: 19.00 in Internal Height: 21.00 in External Length: 29.00 in External Width: 27.75 in External Height: 29.63 in Lid Height: 3.25 in Bottom Depth: in

#### Features

Includes rear rails, front and rear lid

Adjustable elastomer shock technology

Precise level of shock absorption for any load

Molded handles provide an easy and secure grasping point

Mounting hardware in the racks is easy with the provided hardware