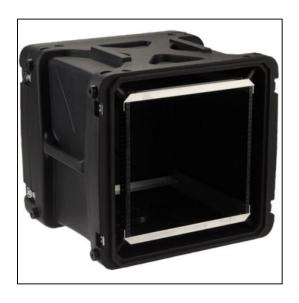

# SKB 20" Deep 10U Roto Shock Rack

### **Dimensions**

Weight: 62 lbs Internal Length: 20.00 in Internal Width: 19.00 in 17.5 in Internal Height: External Length: 29.00 in External Width: 27.75 in External Height: 26.13 in Lid Height: 3.25 in

#### Features

Includes rear rails, front and rear lidAdjustable elastomer shock technology Precise level of shock absorption for any load Molded handles provide an easy and secure grasping pointMounting hardware in the racks is easy with the provided hardware