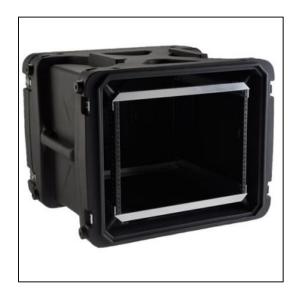

# SKB 20" Deep 8U Roto Shock Rack

### **Dimensions**

Weight: 54 lbs Internal Length: 20.00 in Internal Width: 19.00 in Internal Height: 14.00 in External Length: 29.00 in External Width: 27.75 in External Height: 22.63 in Lid Height: 3.25 in Bottom Depth: in

## Features

Includes rear rails, front and rear lidAdjustable elastomer shock technology Precise level of shock absorption for any load Molded handles provide an easy and secure grasping pointMounting hardware in the racks is easy with the provided hardware