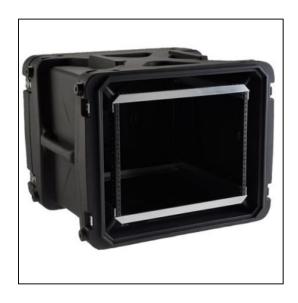

# SKB 20" Deep 8U Roto Shock Rack

## Features

Includes rear rails, front and rear lidAdjustable elastomer shock technology Precise level of shock absorption for any load Molded handles provide an easy and secure grasping pointMounting hardware in the racks is easy with the provided hardware