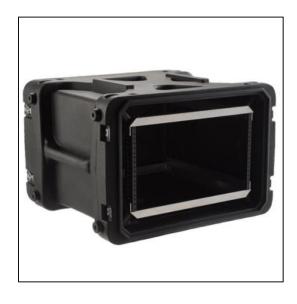

# SKB 20" Deep 6U Roto Shock Rack

## **Dimensions**

Weight: 47 lbs Internal Length: 20.00 in Internal Width: 19.00 in Internal Height: 10.50 in External Length: 27.00 in External Width: 27.65 in External Height: 19.13 in Lid Height: 2.25 in Bottom Depth: in

#### Features

Includes rear rails, front and rear lid

Adjustable elastomer shock technology

Precise level of shock absorption for any load

Molded handles provide an easy and secure grasping point

Mounting hardware in the racks is easy with the provided hardware