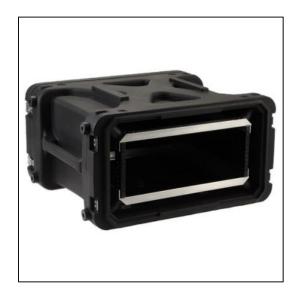

# SKB 20" Deep 4U Roto Shock Rack

### **Dimensions**

Weight: 40 lbs Internal Length: 20.00 in Internal Width: 19.00 in 7.00 in Internal Height: External Length: 27.00 in External Width: 27.65 in External Height: 15.63 in Lid Height: 2.25 in Bottom Depth: in

#### Features

Includes rear rails, front and rear lid

Adjustable elastomer shock technology

Precise level of shock absorption for any load

Molded handles provide an easy and secure grasping point

Mounting hardware in the racks is easy with the provided hardware