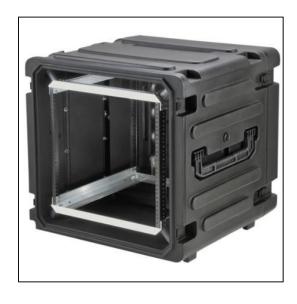

# SKB 20" Deep 12U Roto Shockmount Rolling Rack

#### Features

Pressure relief valve

Black powder coated twist latches with locking loops

Built-in wheels

Rotationally molded case

Rear rails

Shock and water resistant

Threaded steel rails

Low profile pull handle

Mounting hardware included