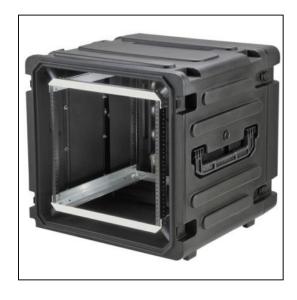

# SKB 20" Deep 12U Roto Shockmount Rolling Rack

#### Features

Pressure relief valve

Black powder coated twist latches with locking loops

Built-in wheels

Rotationally molded case

Rear rails

Shock and water resistant

Threaded steel rails

Low profile pull handle

Mounting hardware included