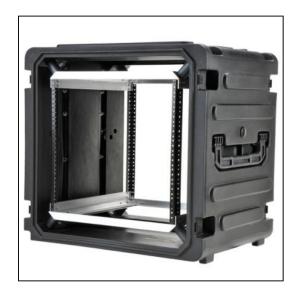

# SKB 20" Deep 10U Roto Shockmount Rolling Rack

### Features

Includes rear rails, front and rear lidAdjustable elastomer shock technology Precise level of shock absorption for any load Molded handles provide an easy and secure grasping pointMounting hardware in the racks is easy with the provided hardware