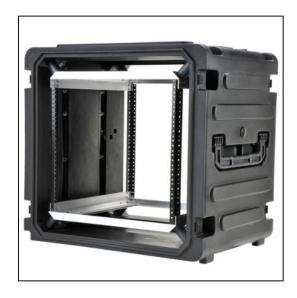

# SKB 20" Deep 10U Roto Shockmount Rolling Rack

#### Features

Includes rear rails, front and rear lidAdjustable elastomer shock technology Precise level of shock absorption for any load Molded handles provide an easy and secure grasping pointMounting hardware in the racks is easy with the provided hardware