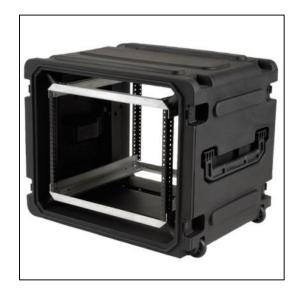

# SKB 20" Deep 8U Roto Shockmount Rolling Rack

### **Dimensions**

Weight: 64.00 lbs

Internal Length: 20.00 in

Internal Width: 19.00 in

Internal Height: 14.00 in

External Length: in

External Width: in

External Height: in

Lid Height: 3.25 in

Bottom Depth: in

#### Features

Includes rear rails, front and rear lid

Adjustable elastomer shock technology

Precise level of shock absorption for any load

Molded handles provide an easy and secure grasping point

Mounting hardware in the racks is easy with the provided hardware