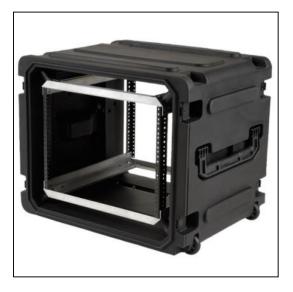

## Features

Includes rear rails, front and rear lid

Adjustable elastomer shock technology

Precise level of shock absorption for any load

Molded handles provide an easy and secure grasping point

Mounting hardware in the racks is easy with the provided hardware