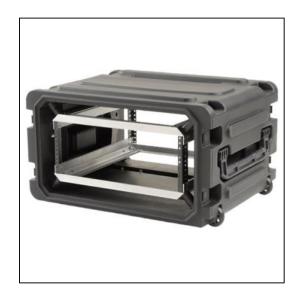

# SKB 20" Deep 6U Roto Shockmount Rolling Rack

## **Dimensions**

Weight: 55 lbs Internal Length: 20.00 in Internal Width: 19.00 in Internal Height: 10.50 in External Length: 28.50 in External Width: 28.00 in External Height: 19.50 in Lid Height: 2.25 in Bottom Depth: in

#### Features

Pressure relief valve

Black powder coated twist latches with locking loops

Built-in wheels

Rotationally molded case

Rear rails

Shock and water resistant

Threaded steel rails

Low profile pull handle

Mounting hardware included