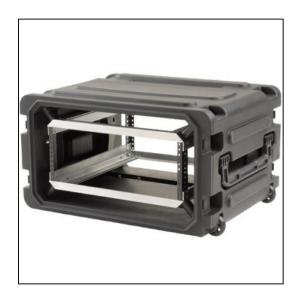

# SKB 20" Deep 4U Roto Shockmount Rolling Rack

#### Features

Includes rear rails, front and rear lid

Adjustable elastomer shock technology

Precise level of shock absorption for any load

Molded handles provide an easy and secure grasping point

Mounting hardware in the racks is easy with the provided hardware