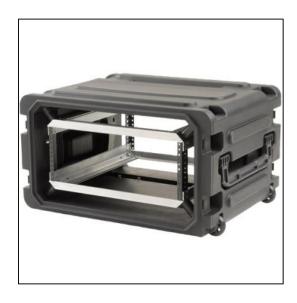

# SKB 20" Deep 4U Roto Shockmount Rolling Rack

#### **Dimensions**

Weight: 47 lbs

Internal Length: 20.00 in

Internal Width: 19.00 in

Internal Height: 7.00 in

External Length: in

External Width: in

External Height: in

#### Features

Includes rear rails, front and rear lid

Adjustable elastomer shock technology

Precise level of shock absorption for any load

Molded handles provide an easy and secure grasping point

Mounting hardware in the racks is easy with the provided hardware