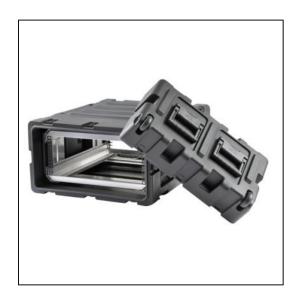

# SKB 24" Deep 5U Removable Shock Rack

#### **Features**

Pressure relief valveRecessed black powder coated stainless steel hardwareCompletely removable frameFront doors are 2" deep, Rear doors are 5" deepStandard Rack depth 24" rail to rail Standard 19" Rack width per ANSI/EIA-310-C Molded in stacking ribs and lugs8 comfort grip spring loaded lift handlesRotationally molded caseCase coupling straps and lid hangersMeets or exceeds MIL-STD 810G Square hold rack rails to accommodate either #10-32 US standard, or 6mm int. standard cage nuts